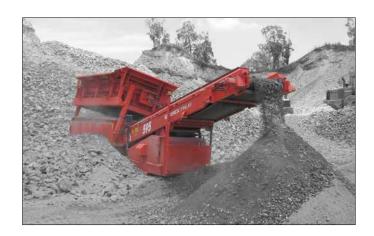

## **WEIGHT**

19,500KG (42,990LBS)
(STANDARD MACHINE CONFIGURATION)

The Terex Finlay 595 Hydratrak is a self contained high capacity mobile scalping unit. Designed and constructed to the highest specification, the 595 can withstand the toughest of applications from waste reclamation projects to quarry face and demolition environments, special features include a heavy duty twin deck vibrating grid, remote control movement and a tracked undercarriage.