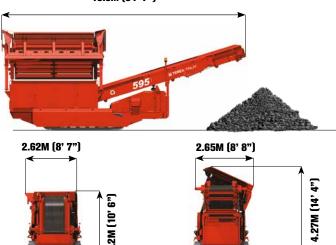

## **TRANSPORT & WORKING**

9.72M (31' 11")

10.5M (34' 7")

## **WEIGHT**

19,500KG (42,990LBS)
(STANDARD MACHINE CONFIGURATION)

The Terex Finlay 595 Hydratrak is a self contained high capacity mobile scalping unit. Designed and constructed to the highest specification, the 595 can withstand the toughest of applications from waste reclamation projects to quarry face and demolition environments, special features include a heavy duty twin deck vibrating grid, remote control movement and a tracked undercarriage.