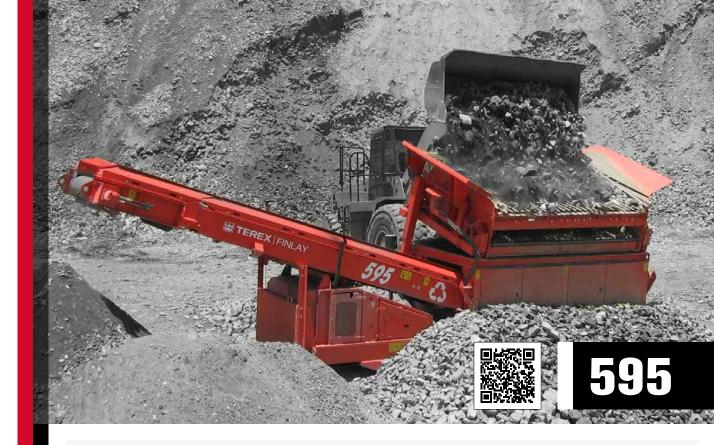

## **WEIGHT**

19,500KG (42,990LBS)
(STANDARD MACHINE CONFIGURATION)

The Terex Finlay 595 Hydratrak is a self contained high capacity mobile scalping unit. Designed and constructed to the highest specification, the 595 can withstand the toughest of applications from waste reclamation projects to quarry face and demolition environments, special features include a heavy duty twin deck vibrating grid, remote control movement and a tracked undercarriage.

## **KEY FEATURES**

- Heavy duty aggressive scalping and screening double deck grid.
- Robust T-Bar cassette top deck and meshed bottom deck configuration for accurate screening of product material.
- Hydraulic folding main conveyor and grid raise allow for rapid set up and tear down times.