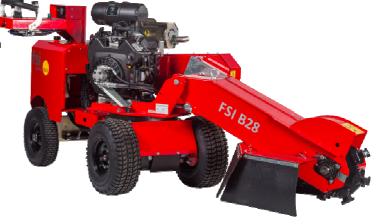

# Stump cutter FSI B28

FSI power-tech aps Erhvervsparken 14 DK-7160 Tørring +45 7580 5558 mail: sales@fsi.dk

## Self-propelled Stump cutter with hydraulic 2WD

All operations, including travel and stump grinding are controlled via the integrated control panel. The control panel can be used to engage/disengage the diff lock as well as to adjust the speed of the swing movement

#### Standard on FSI B28

- Hydraulic 2WD
- Automatic brakes on the wheels
- •Engine with electric start
- •FSI power clutch. Electric-hydraulic clutch system with integrated brakes
- •Mechanical diff. lock system
- Double hydraulic cylinder for the sweep function
- •Speed control on the sweep
- •V-belt drive for optimal capacity with a minimum of power loss
- •3 x turnable tooth-system with FSI Holders
- Special designed cutting disc for optimal capacity and durability
- Vibration damped handle
- Integrated points for lashing
- •Lifting points for handling with crane
- Protection shields behind the cutting wheel
- •90 degr. turnable control panel for optimal view to the cutting area
- •All controls in one panel
- •Safety. If the operator leaves the control panel the cutting wheel will automatically stop
- Integrated toolbox
- •Tool set for wearing parts