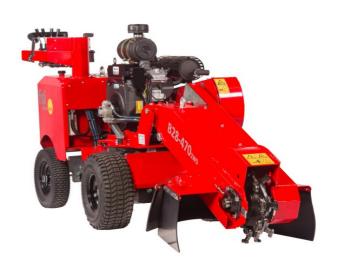

# Stump cutter FSI B28

FSI power-tech aps Erhvervsparken 14 DK-7160 Tørring +45 7580 5558 mail: sales@fsi.dk

## Self-propelled Stump cutter with hydraulic 2WD

All operations, including travel and stump grinding are controlled via the integrated control panel. The control panel can be used to engage/disengage the diff lock as well as to adjust the speed of the swing movement

#### Standard on FSI B28

- Hydraulic 2WD
- Automatic brakes on the wheels
- •Engine with electric start
- •FSI power clutch. Electric-hydraulic clutch system with integrated brakes
- •Mechanical diff. lock system
- Double hydraulic cylinder for the sweep function
- •Speed control on the sweep
- •V-belt drive for optimal capacity with a minimum of power loss
- •3 x turnable tooth-system with FSI Holders
- Special designed cutting disc for optimal capacity and durability
- Vibration damped handle
- Integrated points for lashing
- •Lifting points for handling with crane
- Protection shields behind the cutting wheel
- •90 degr. turnable control panel for optimal view to the cutting area
- •All controls in one panel
- •Safety. If the operator leaves the control panel the cutting wheel will automatically stop
- Integrated toolbox
- •Tool set for wearing parts