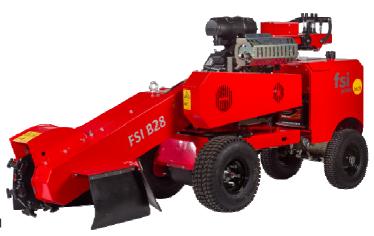

# Stump cutter FSI B28

FSI power-tech aps Erhvervsparken 14 DK-7160 Tørring +45 7580 5558 mail: sales@fsi.dk

# Compact • 2WD • 1,35 m cutting sweep • 26,5 Hp Petrol

**Engine** 

Engine size 19,8 kW/26,5 Hp Engine type Kohler ECH749

Fuel Petrol
Fuel tank 35 liter
Hours per tank App. 7 hours

**Cutting head** 

Cutting disc diameter 470 mm