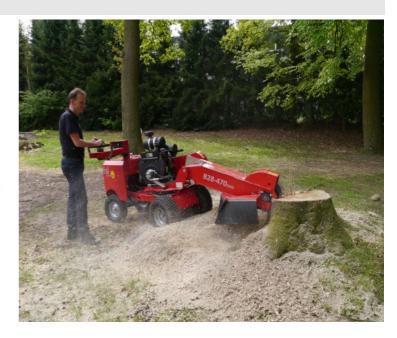

# Stump cutter FSI B28

FSI power-tech aps Erhvervsparken 14 DK-7160 Tørring +45 7580 5558 mail: sales@fsi.dk

## Self-propelled Stump cutter with hydraulic 2WD

All operations, including travel and stump grinding are controlled via the integrated control panel. The control panel can be used to engage/disengage the diff lock as well as to adjust the speed of the swing movement

### **Capacity by cutting**

Time spent for cutting stumps with diameter:

ø400 mm = 8 min.

ø650 mm = 15 min.

ø1050 mm = 45 min.

All based on experience by grinding stumps 15 cm high to 15 cm below ground.