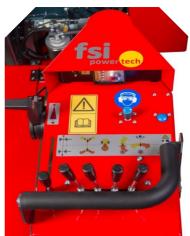

## Self-propelled Stump cutter with hydraulic 2WD

All operations, including travel and stump grinding are controlled via the integrated control panel. The control panel can be used to engage/disengage the diff lock as well as to adjust the speed of the swing movement

**Operator control** 

Control panel: All machine operations

90 degr. turnable Ergonomic saftey bar

**General dimensions** 

Length 2700 mm
Width 800 mm
Height 1160 mm
Weight 665 kg